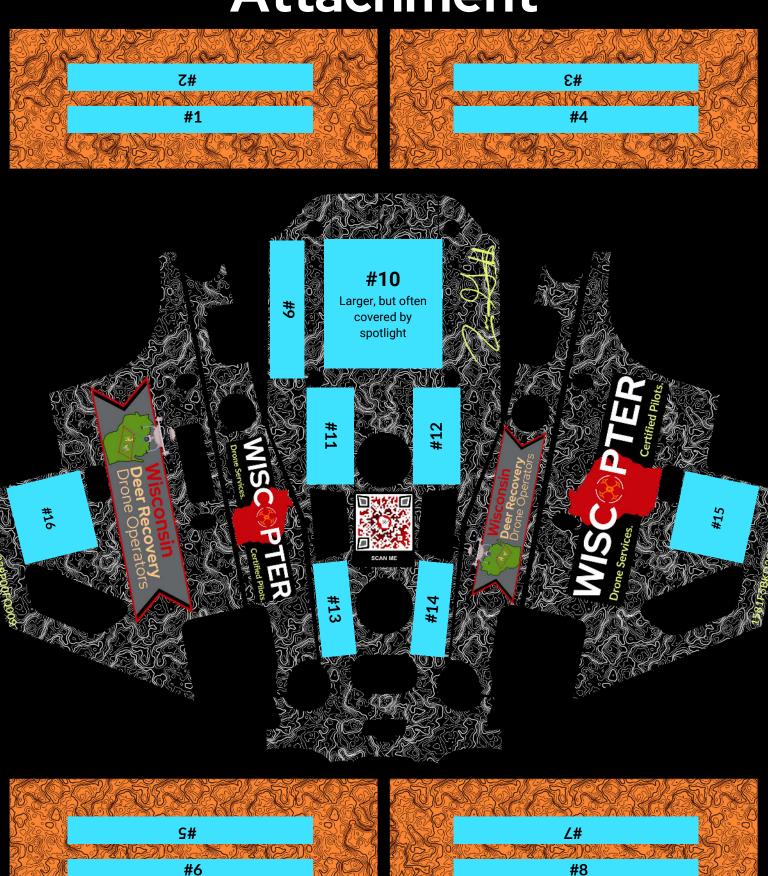

Options available until 31 March, 2024

Advantage

Select Videos

Select Engagments

Logos enjoy better placement in

materials, with a medium size that

balances prominence with tasteful

|                              | <b></b>   | ravantage          |                     |
|------------------------------|-----------|--------------------|---------------------|
| Cost                         | \$200     | \$300              | \$500               |
| Availability                 | Unlimited | 8 only             | 8 only              |
| Sponsors Page Placement      | Yes       | Yes                | Yes                 |
| QR Codes Placement           | Yes       | Yes                | Yes                 |
| Digital Asset Placement      | Yes       | Yes                | Yes                 |
| Newsletter Placement         | Yes       | Yes                | Yes                 |
| Drone Logo Placement         | No        | <b>Wing</b> (#1-8) | <b>Body</b> (#9-16) |
| Social Media Mention Cadence | No        | Select Mentions    | Frequently          |

## Logo Placement Attachment